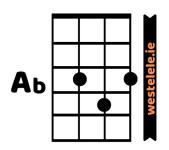

## **DDDD or DUDUDU**

G7 Am Dm Who knows how long I've loved you? Am Em You know I love you still F G C Will I wait a lonely lifetime? G F C If you want me to, I will C Am Dm If I ever saw you Am Em I didn't catch your name F G C (FC) But it never really matters I will always feel the same F G C/Cmaj7/Am I love you forever and forever Love you with all my heart C/ Cmaj7/Am Love you whenever we're together **D7** Love you when we're apart Am Dm When at last I find you Am Em C Your song will fill the air F G C (**F C**) Sing it loud so I can hear you F G C Make it easy to be near you C/ Cmaj 7/Am G All the things you do endear you to me G Ab Oh, you know I will.....I will

F G C/Cmaj7/Am
I love you forever and forever
F G C
Love you with all my heart
F G C/ Cmaj7/Am
Love you whenever we're together
D7 G
Love you when we're apart

C G7 Am Dm When at last I find you Am Em Your song will fill the air G (**F C**) Sing it loud so I can hear you F G C Make it easy to be near you G C/ Cmaj 7/**Am** All the things you do endear you to me Ab Oh, you know I will.....I will